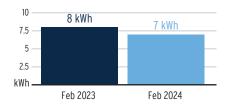

---|------------|--------------------|-----------------------|--------------|------------|----------------|
| 1000118100      | 02/13/2024 | 14,248             | 14,016                | 232 kWh      | 1          | 32 Days        |

#### **Charge Details**

#### **Electric Charges** Daily Basic Service Charge 32 days @ \$0.75000 \$24.00 **Energy Charge** 232 kWh @ \$0.08192/kWh \$19.01 Fuel Charge \$8.92 232 kWh @ \$0.03843/kWh Storm Protection Charge 232 kWh @ \$0.00775/kWh \$1.80 Clean Energy Transition Mechanism 232 kWh @ \$0.00427/kWh \$0.99 Storm Surcharge 232 kWh @ \$0.00225/kWh \$0.52 Florida Gross Receipt Tax \$1.42 **Electric Service Cost** \$56.66 Franchise Fee \$3.71 \$5.28 Municipal Public Service Tax Total Electric Cost, Local Fees and Taxes \$65.65

#### Avg kWh Used Per Day



# Current Month's Electric Charges

\$65.65

Billing information continues on next page ightharpoonup



Sub-Account #: 221003637594 Statement Date: 03/01/2024

Service Address: 10711 MISTFLOWER LN, TAMPA, FL 33647

Service Period: 01/13/2024 - 02/13/2024 Rate Schedule: Lighting Service

#### Charge Details



**Current Month's Electric Charges** 

\$780.80

Billing information continues on next page  $\rightarrow$ 



Sub-Account #: 221005599891 Statement Date: 03/01/2024

Service Address: 10339 K BAR RANCH PKWY, TAMPA, FL 33647

#### **Meter Read**

Meter

Number

Meter Location: WELL

Service Period: 01/13/2024 - 02/13/2024 Rate Schedule: General Service - Non Demand

Read Date

02/13/2024

| Rate               | Scile | dule. General       |   |            |            |