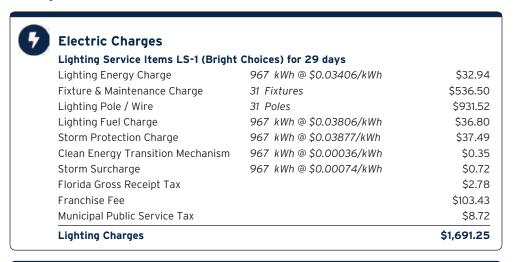

Surcharge                                          | 475 kWh @ \$0.00074/kWh | \$0.35     |  |  |  |  |  |
|   | Florida Gross Receipt Tax                                |                         | \$1.36     |  |  |  |  |  |
|   | Franchise Fee                                            |                         | \$65.75    |  |  |  |  |  |
|   | Municipal Public Service Tax                             |                         | \$4.28     |  |  |  |  |  |
| İ | Lighting Charges                                         |                         | \$1,073.84 |  |  |  |  |  |

**Current Month's Electric Charges** 

\$1,073.84





Service Address: K BAR RANCH PKWY F1 AND F2, TAMPA, FL 33647

Service Period: 01/17/2024 - 02/14/2024 Rate Schedule: Lighting Service

#### **Charge Details**



| Current Month's Electric Charges | \$1,691.25  |
|----------------------------------|-------------|
| Total Current Month's Charges    | \$18,866.03 |

#### **Important Messages**

Removing Your Envelope. We've noticed that you have been paying your bill electronically lately. To help cut down on clutter and waste, we are no longer including a remittance envelope with your bill. Should you want to mail in your payment, you can request a payment envelope by calling 813-223-0800 or simply use a regular envelope and address it to TECO P.O. Box 31318, Tampa, Florida 33631-3318.

# K-Bar Ranch II CDD 2/28/2024

# Master Account #321000017111

| Account #    | Αı | mount Due | <b>Due Date</b> | Service Address                        | GL Code | Obj Code |
|--------------|----|-----------|---