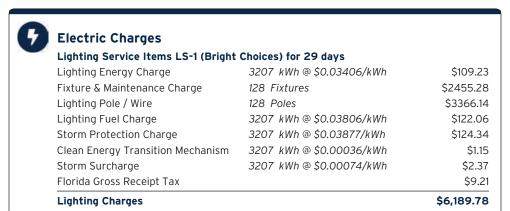

Storm Surcharge                   | 107 kWh @ \$0.00225/kWh | \$0.24  |
| Clean Energy Transition Mechanism | 107 kWh @ \$0.00427/kWh | \$0.4   |
| Storm Protection Charge           | 107 kWh @ \$0.00775/kWh | \$0.8   |
| Fuel Charge                       | 107 kWh @ \$0.03843/kWh | \$4.1   |
| Energy Charge                     | 107 kWh @ \$0.08192/kWh | \$8.7   |
| Daily Basic Service Charge        | 32 days @ \$0.75000     | \$24.00 |
| Electric Charges                  |                         |         |

## Avg kWh Used Per Day



**Current Month's Electric Charges** 

\$45.82



Sub-Account #: 221005600335 Statement Date: 03/01/2024

Service Address: HAWK VALLEY RANCH DR, TAMPA, FL 33647

Service Period: 01/17/2024 - 02/14/2024 Rate Schedule: Lighting Service

#### Charge Details



**Current Month's Electric Charges** 

\$6,189.78



Sub-Account #: 221005600350 Statement Date: 03/01/2024

Service Address: 10310 K BAR RANCH PK, TAMPA, FL 33647

#### **Meter Read**

Meter Location: ENTRANCE

Service Period: 01/13/2024 - 02/13/2024 Rate Schedule: General Service - Non Demand

| Meter<br>Number | Read Date  | Current<br>Reading | - Previous<br>Reading | = | Total Used | Multiplier | Billing Period |
|-----------------|------------|--------------------|-----------------------|---|------------|------------|----------------|
| 1000143215      | 02/13/2024 | 2,178              | 2,124                 |   | 54 kWh     | 1          | 32 Days        |

#### **Charge Details**

#### **Electric Charges** Daily Basic Service Charge 32 days @ \$0.75000 \$24.00 **Energy Charge** 5