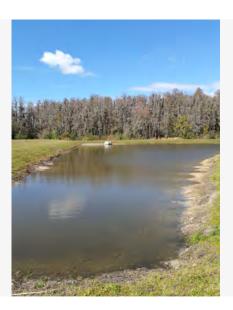

Project: K-Bar Ranch II CDD Date: 3/26/2024, 9:44am Creator: Darren Maio

Pond FC670250A - This large pond had a small population of cattails growing in the middle of it 2 months ago. We inserted our small specialized boat into the water so we could treat the unwanted vegetation. The cattails were successfully treated and have not returned. We will continue to monitor and treat the pond for any invasive aquatic plants.