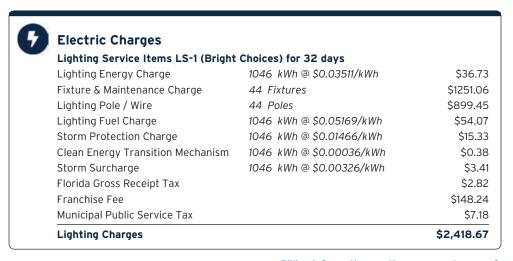

ce Charge        | 44 Fixtures              | \$1251. |
| Lighting Pole / Wire                | 44 Poles                 | \$899.  |
| Lighting Fuel Charge                | 1046 kWh @ \$0.05169/kWh | \$54.   |
| Storm Protection Charge             | 1046 kWh @ \$0.01466/kWh | \$15.   |
| Clean Energy Transition Mechanism   | 1046 kWh @ \$0.00036/kWh | \$0.    |
| Storm Surcharge                     | 1046 kWh @ \$0.00326/kWh | \$3     |
| Florida Gross Receipt Tax           |                          | \$2.    |
| Franchise Fee                       |                          | \$148.  |
| Municipal Public Service Tax        |                          | \$7     |



Service Address: 19290 BRIARBROOK DR, TAMPA, FL 33647

**Service Period:** 11/11/2023 - 12/12/2023

#### **Charge Details**





Service Address: 19290 BRIARBROOK DR, TAMPA, FL 33647

Service Period: 12/13/2023 - 01/12/2024

### **Charge Details**



**Current Month's Electric Charges** 

\$7,309.68



Service Address: 19294 MOSSY PINE DR, WELL, TAMPA, FL 33647

#### **Meter Read**

**Service Period:** 10/14/2023 - 11/13/2023 Rate Schedule: General Service - Non Demand

| Meter<br>Number | Read Date  | Current<br>Reading | - Previous<br>Reading | = | Total Used | Multiplier | Billing Period |
|-----------------|------------|--------------------|-----------------------|---|------------|------------|----------------|
| 1000143151      | 11/13/2023 | 32,995             | 32,397                |   | 598 kWh    | 1          | 31 Days        |

### **Charge Details**

#### **Electric Charges** Daily Basic Service Char