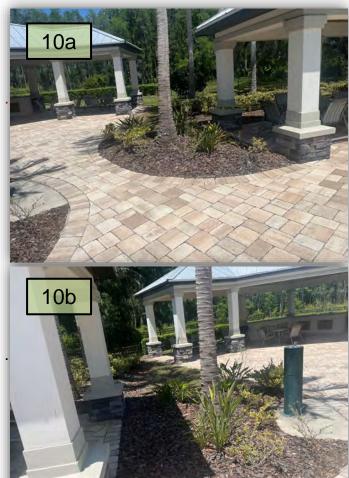

# Kbar Ranch II

10. Throughout the pool are we have a lot of Jack Frost Ligustrum struggling please provide the district a cost to remove this material and install something else that will beautify the pool area. (.Pic 10,10a,10b)