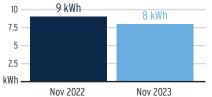

--|------------|--------------------|---|---------------------|---|------------|------------|----------------|
| 1000563384      | 11/10/2023 | 9,361              |   | 9,120               |   | 241 kWh    | 1          | 29 Days        |

### **Charge Details**

#### **Electric Charges** Daily Basic Service Charge 29 days @ \$0.75000 \$21.75 Energy Charge 241 kWh @ \$0.07990/kWh \$19.26 241 kWh @ \$0.05239/kWh Fuel Charge \$12.63 Storm Protection Charge 241 kWh @ \$0.00400/kWh \$0.96 Clean Energy Transition Mechanism 241 kWh @ \$0.00427/kWh \$1.03 Storm Surcharge 241 kWh @ \$0.01061/kWh \$2.56 Florida Gross Receipt Tax \$1.49 **Electric Service Cost** \$59.68 Franchise Fee \$3.91 Municipal Public Service Tax \$5.23 Total Electric Cost, Local Fees and Taxes \$68.82

# Avg kWh Used Per Day





Sub-Account #: 211020399740 Statement Date: 02/28/2024

Service Address: 10821 MISTFLOWER LN, TAMPA, FL 33647

#### **Meter Read**

Meter Location: ENTRY LIGHT & GATE Service Period: 11/11/2023 - 12/12/2023

| Meter<br>Number | Read Date  | Current<br>Reading | - Previous<br>Reading | = . | Total Used | Multiplier | Billing Period |
|-----------------|------------|--------------------|-----------------------|-----|------------|------------|----------------|
| 1000563384      | 12/12/2023 | 9,605              | 9,361                 |     | 244 kWh    | 1          | 32 Days        |

# **Charge Details**

| Electric Charges                    |                         |        |
|-------------------------------------|-------------------------|--------|
| Daily Basic Service Charge