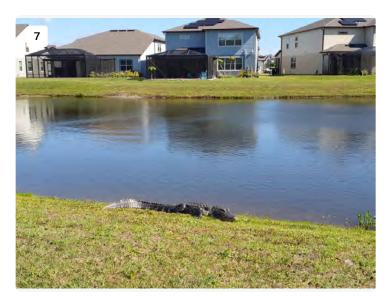

# **March Aquatics Report**

March provided plenty of rain and the ponds have filled to their normal level. As we move into spring, you can expect to see more critters (alligators, snakes, nesting birds) out and about near the pond banks. The littoral shelves will continue to green up with more sun and rain. Keep in mind that more rain and sunshine fuel algae growth. We will continue to take appropriate measures to minimize algae by periodically testing phosphate levels in the more algae prone ponds.