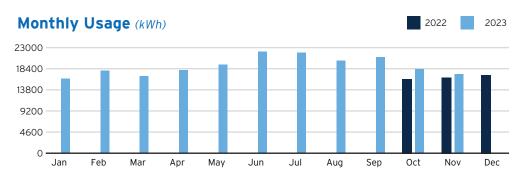

| \$<br>38,781.72 | 53100-4304 | <b>TECO Credits</b>  |
| Total | \$<br>16,747.40 | •<br>•     |                      |



Payment(s) Received Since Last Statement

Credit Balance After Payments and Credits

Amount Due by March 13, 2024

**Account Summary** 

Previous Amount Due

**Current Month's Charges** 

K BAR RANCH II CDD 3434 COLWELL AVE, STE 200 TAMPA, FL 33614-8390

Statement Date: February 28, 2024

**Amount Due:** \$16,747.40

> Due Date: March 13, 2024 Account #: 321000017111 **REVISED INVOICE**

## Your Locations With The Highest Usage



-\$13,495.86

-\$25,285.86

-\$38,781.72

\$55,529.12

\$16,747.40

10820 MISTFLOWER LN, AMENITY, TAMPA, FL 33647-3781

12,752 **KWH** 



19290 BRIARBROOK DR, TAMPA, FL 33647

741 **KWH** 



Scan here to interact



with your bill online.



Amount not paid by due date may be assessed a late payment charge and an additional deposit.

**DOWNED IS** DANGEROUS! If you see a downed power line, move a safe distance away and call 911. Visit TampaElectric.com/Safety for more safety tips.

Learn about your newly redesigned bill and get deeper insights about your usage by visiting TECOaccount.com

To ensure prompt credit, please return stub portion of this bill with your payment.

Account #: 321000017111 Due Date: March 13, 2024

\$16,747.40

#### Pay your bill online at TampaElectric.com

See reverse side of your paystub for more ways to pay.

Go Paperless, Go Green! Visit TampaElectric.com/Paperless to enroll now.

700125003723

**Amount Due:** 

Payment Amount: \$\_

Mail payment to: **TECO** P.O. BOX 31318 TAMPA, FL 33631-3318

K