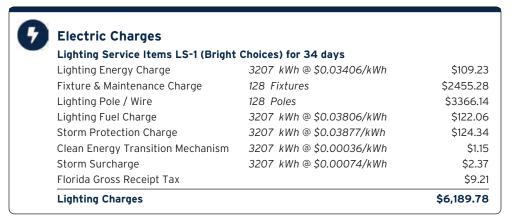

128 Poles                | \$3302.11  |
|   | Lighting Fuel Charge                | 3207 kWh @ \$0.05169/kWh | \$165.77   |
|   | Storm Protection Charge             | 3207 kWh @ \$0.01466/kWh | \$47.01    |
|   | Clean Energy Transition Mechanism   | 3207 kWh @ \$0.00036/kWh | \$1.15     |
|   | Storm Surcharge                     | 3207 kWh @ \$0.00326/kWh | \$10.45    |
|   | Florida Gross Receipt Tax           |                          | \$8.64     |
|   | Lighting Charges                    |                          | \$6,059.07 |



Service Address: HAWK VALLEY RANCH DR, TAMPA, FL 33647

**Service Period:** 11/14/2023 - 12/13/2023

#### **Charge Details**





Service Address: HAWK VALLEY RANCH DR, TAMPA, FL 33647

Service Period: 12/14/2023 - 01/16/2024

#### **Charge Details**



**Current Month's Electric Charges** 

\$18,307.92



Service Address: 10310 K BAR RANCH PK, TAMPA, FL 33647

#### **Meter Read**

Meter Location: ENTRANCE

Service Period: 10/13/2023 - 11/10/2023 Rate Schedule: General Service - Non Demand

| Meter<br>Number | Read Date  | Current<br>Reading | - Previous<br>Reading | = | Total Used | Multiplier | Billing Period |
|-----------------|------------|--------------------|-----------------------|---|------------|------------|----------------|
| 1000143215      | 11/10/2023 | 1,985              | 1,930                 |   | 55 kWh     | 1          | 29 Days        |

### **Charge Details**

#### **Electric Charges** Daily Basic Service Charge 29 days @ \$0.75000 \$21.75 Energy Charge 55 kWh @ \$0.07990/kWh \$4.39 Fuel Charge 55 kWh @ \$0.05239/