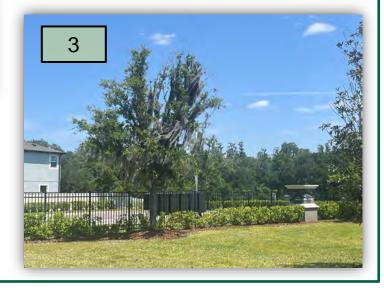

- Remove the moss in the Oak trees along the fence up to 15 feet at the Redwood Pointe Entrance.(pic 3)
- Continue to monitor and work on the Copperleaf at the Redwood Pointe entrance on both sides.

- 5. Eradicate the nutsedge in the Sain Augustine on the outbound side of the Briar Brook entrance in front of the plant bed.
- Make sure crews are changing the mow patterns in the Saint Augustine on Mistflower lane to prevent rutting.
- 7. Remove the dead Bottlebrush in the center island at the Sundrift I entrance.
- 8. Pine Lake to look at the Magnolia Trees at the Sundrift II entrance. Seem we have the same issue as the Redwood Pointe entrance.
- 9. Treat the turf weeds in the Bermuda throughout the pool area.