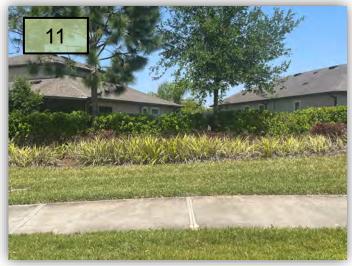

11. Remove the dead from the Flax Lillie's on the outbound side of Mistflower lane at the traffic circle along the berm.(pic 11)

12. Revisit the oak trees on the Mistflower lane and make sure they are prune up to 10 feet per the scope.(pic 12)