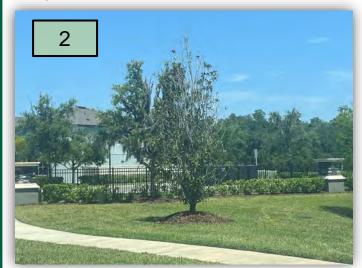

- Look at the oak trees on Kbar Ranch
   Parkway with the new growth we have a few
   that are under the 10 foot spec please correct
   these.
- Pine Lake to look at the Magnolia Trees at the entrance to Redwood Pointe and provide information on what can be done to improve the vigor in these? Maybe root drenches?(Pic 2)