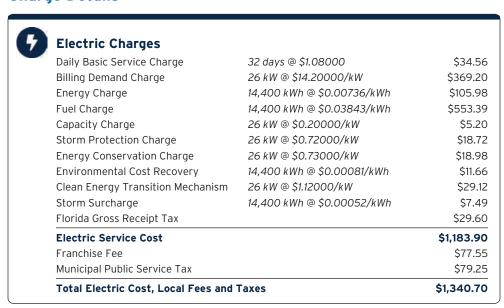

le: Lighting Service

## **Charge Details**



**Current Month's Electric Charges** 

\$1,460.44





Service Address: 10820 MISTFLOWER LN, AMENITY, TAMPA, FL 33647-3781

#### **Meter Read**

Service Period: 01/13/2024 - 02/13/2024 Rate Schedule: General Service Demand - Standard

| Meter<br>Number | Read Date  | Current<br>Reading | - Previous<br>Reading | = Total Used | Multiplier | Billing Period |
|-----------------|------------|--------------------|-----------------------|--------------|------------|----------------|
| 1000778163      | 02/13/2024 | 40,345             | 25,945                | 14,400 kWh   | 1          | 32 Days        |
| 1000778163      | 02/13/2024 | 25.72              | 0                     | 25.72 kW     | 1          | 32 Days        |

#### **Charge Details**



# Current Month's Electric Charges \$1,340.70

Billing information continues on next page →

#### Avg kWh Used Per Day



#### Billing Demand (kW)



#### **Load Factor**



Decreasing the proportion of your electricity utilized at peak will improve your load factor.



Sub-Account #: 211019923880 Statement Date: 03/01/2024

Service Address: 10820 MISTFLOWER LN, SIGN/GATE, TAMPA, FL 33647-3781

#### **Meter Read**

Meter Location: SIGN/GATE

Service Period: 01/13/2024 - 02/13/2024 Rate Schedule: General Service - Non Demand

| Meter<br>Number | Read Date  | Current<br>Reading | - Previous<br>Reading | = | Total Used | Multiplier | Billing Period |
|-----------------|------------|--------------------|-----------------------|---|------------|------------|----------------|
| 1000277186