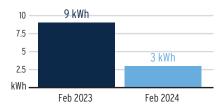

-----------|------------|--------------------|-----------------------|---------|-----------------|----------------|
| 1000857951      | 02/13/2024 | 14,537             | 14,451                | 86      | kWh 1           | 32 Days        |

## **Charge Details**

#### **Electric Charges** Daily Basic Service Charge 32 days @ \$0.75000 \$24.00 **Energy Charge** 86 kWh @ \$0.08192/kWh \$7.05 Fuel Charge 86 kWh @ \$0.03843/kWh \$3.30 86 kWh @ \$0.00775/kWh \$0.67 Storm Protection Charge Clean Energy Transition Mechanism 86 kWh @ \$0.00427/kWh \$0.37 Storm Surcharge 86 kWh @ \$0.00225/kWh \$0.19 Florida Gross Receipt Tax \$0.91 **Electric Service Cost** \$36.49 Franchise Fee \$2.39 Municipal Public Service Tax \$3.61 Total Electric Cost, Local Fees and Taxes \$42.49

#### Avg kWh Used Per Day



## **Current Month's Electric Charges**

\$42.49



Sub-Account #: 221003321017 Statement Date: 03/01/2024

Service Address: 10541 K BAR RANCH PKWY, TAMPA, FL 33647

#### **Meter Read**

Service Period: 01/13/2024 - 02/13/2024

| Rate Schedule: | General | Service - | Non | Demand |
|----------------|---------|-----------|-----|--------|
|                |         |           |     |        |

| Meter<br>Number | Read Date  | Current<br>Reading | - Previous<br>Reading | = Total Used | Multiplier | Billing Period |
|-----------------|------------|--------------------|-----------------------|--------------|------------|----------------|
| 1000143235      | 02/13/2024 | 13,179             | 12,954                | 225 kWh      | 1          | 32 Days        |

#### **Charge Details**

#### *