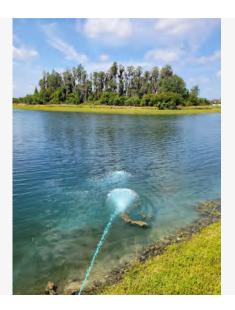

Project: K-Bar Ranch II CDD Date: 3/26/2024, 9:44am Creator: Darren Maio

Pond FC670250A - This large pond had a small population of cattails growing in the middle of it 2 months ago. We inserted our small specialized boat into the water so we could treat the unwanted vegetation. The cattails were successfully treated and have not returned. We will continue to monitor and treat the pond for any invasive aquatic plants.