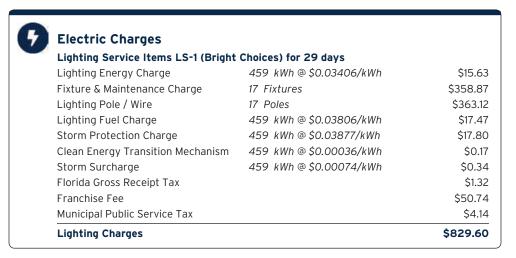

/kWh | \$0   |
| Storm Surcharge                     | 34 kWh @ \$0.00225/kWh | \$0.  |
| Florida Gross Receipt Tax           |                        | \$0   |
| Electric Service Cost               |                        | \$27. |
| Franchise Fee                       |                        | \$1   |
| Municipal Public Service Tax        |                        | \$2   |
| Total Electric Cost, Local Fees and | \$31.                  |       |

## Avg kWh Used Per Day



# **Current Month's Electric Charges**

\$31.56

Billing information continues on next page ightharpoonup



Sub-Account #: 221007621776 Statement Date: 03/01/2024

Service Address: 10820 MISTFLOWER LN, TAMPA, FL 33647-3781

Service Period: 01/17/2024 - 02/14/2024 Rate Schedule: Lighting Service

#### Charge Details



**Current Month's Electric Charges** 

\$829.60





Service Address: K BAR RANCH PARCEL N, LIGHTS, TAMPA, FL 33647

Service Period: 01/17/2024 - 02/14/2024 Rate Schedule: Lighting Service

#### Charge Details



**Current Month's Electric Charges** 

\$1,589.29





Service Address: K BAR PARCEL D, TAMPA, FL 33647

Service Period: 01/13/2024 - 02/13/2024 Rate Schedule: Lighting Service

## **Charge Details**

| 9 | Electric Charges                                         |                         |            |  |  |  |  |  |
|---|----------------------------------------------------------|-------------------------|------------|--|--|--|--|--|
|   | Lighting Service Items LS-1 (Bright Choices) for 32 days |                         |            |  |  |  |  |  |
|   | Lighting Energy Charg