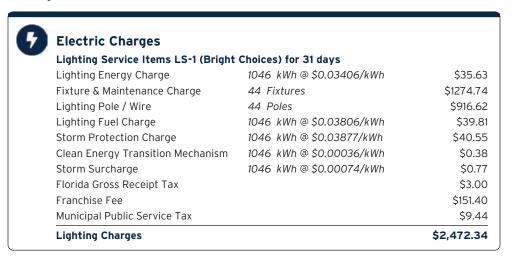

$899.  |
| Lighting Fuel Charge                | 1046 kWh @ \$0.05169/kWh | \$54.   |
| Storm Protection Charge             | 1046 kWh @ \$0.01466/kWh | \$15.   |
| Clean Energy Transition Mechanism   | 1046 kWh @ \$0.00036/kWh | \$0.    |
| Storm Surcharge                     | 1046 kWh @ \$0.00326/kWh | \$3     |
| Florida Gross Receipt Tax           |                          | \$2.    |
| Franchise Fee                       |                          | \$148.  |
| Municipal Public Service Tax        |                          | \$7     |



Service Address: 19290 BRIARBROOK DR, TAMPA, FL 33647

**Service Period:** 11/11/2023 - 12/12/2023

#### **Charge Details**





Service Address: 19290 BRIARBROOK DR, TAMPA, FL 33647

Service Period: 12/13/2023 - 01/12/2024

### **Charge Details**



**Current Month's Electric Charges** 

\$7,309.68



Service Address: 19294 MOSSY PINE DR, WELL, TAMPA, FL 33647

#### **Meter Read**

**Service Period:** 10/14/2023 - 11/13/2023 Rate Schedule: General Service - Non Demand

| Meter<br>Number | Read Date  | Current<br>Reading | - Previous<br>Reading | = | Total Used | Multiplier | Billing Period |
|-----------------|------------|--------------------|-----------------------|---|------------|------------|----------------|
| 1000143151      | 11/13/2023 | 32,995             | 32,397                |   | 598 kWh    | 1          | 31 Days        |

### **Charge Details**

#### **Electric Charges** Daily Basic Service Charge 31 days @ \$0.75000 \$23.25 **Energy Charge** 598 kWh @ \$0.07990/kWh \$47.78 Fuel Charge 598 kWh @ \$0.05239/kWh \$31.33