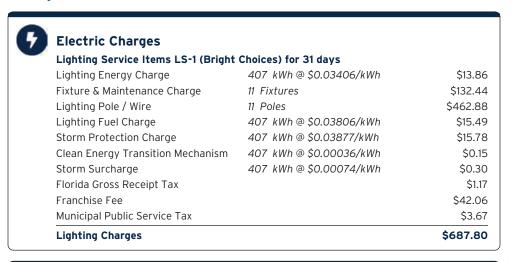

| \$453 |
| Lighting Fuel Charge                | 407 kWh @ \$0.05169/kWh | \$21  |
| Storm Protection Charge             | 407 kWh @ \$0.01466/kWh | \$5   |
| Clean Energy Transition Mechanism   | 407 kWh @ \$0.00036/kWh | \$0   |
| Storm Surcharge                     | 407 kWh @ \$0.00326/kWh | \$    |
| Florida Gross Receipt Tax           |                         | \$    |
| Franchise Fee                       |                         | \$4   |
| Municipal Public Service Tax        |                         | \$2   |
| Lighting Charges                    |                         | \$671 |



Sub-Account #: 211023511093 Statement Date: 02/28/2024

Service Address: K BAR RANCH SEGMENT E, TAMPA, FL 33647

Service Period: 12/13/2023 - 01/12/2024

#### **Charge Details**



**Current Month's Electric Charges** 

\$2,031.40



Sub-Account #: 211023511135 Statement Date: 02/28/2024

Service Address: 10541 K BAR RANCH PKWY, WELL, TAMPA, FL 33647

#### **Meter Read**

Meter Location: WELL/IRRIGATION **Service Period:** 10/13/2023 - 11/10/2023

Rate Schedule: General Service - Non Demand

| Meter<br>Number | Read Date  | Current<br>Reading | - | Previous<br>Reading | = | Total Used | Multiplier | Billing Period |
|-----------------|------------|--------------------|---|---------------------|---|------------|------------|----------------|
| 1000857951      | 11/10/2023 | 13,801             |   | 13,364              |   | 437 kWh    | 1          | 29 Days        |

### **Charge Details**

#### **Electric Charges** Daily Basic Service Charge 29 days @ \$0.75000 \$2