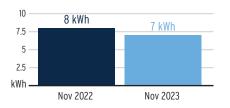

eading | = Total Used | Multiplier | Billing Period |
|-----------------|------------|--------------------|-----------------------|--------------|------------|----------------|
| 1000277186      | 11/10/2023 | 10,778             | 10,568                | 210 kWh      | 1          | 29 Days        |

# **Charge Details**

#### **Electric Charges** Daily Basic Service Charge 29 days @ \$0.75000 \$21.75 Energy Charge 210 kWh @ \$0.07990/kWh \$16.78 Fuel Charge 210 kWh @ \$0.05239/kWh \$11.00 Storm Protection Charge 210 kWh @ \$0.00400/kWh \$0.84 Clean Energy Transition Mechanism 210 kWh @ \$0.00427/kWh \$0.90 Storm Surcharge 210 kWh @ \$0.01061/kWh \$2.23 Florida Gross Receipt Tax \$1.37 **Electric Service Cost** \$54.87

Billing information continues on next page →

## Avg kWh Used Per Day





Sub-Account #: 211019923880 Statement Date: 02/28/2024

Service Address: 10820 MISTFLOWER LN, SIGN/GATE, TAMPA, FL 33647-3781

#### **Meter Read**

Meter Location: SIGN/GATE

**Service Period:** 11/11/2023 - 12/12/2023

| Meter<br>Number | Read Date  | Current<br>Reading | - Previous<br>Reading | = Total Used | Multiplier | Billing Period |
|-----------------|------------|--------------------|-----------------------|--------------|------------|----------------|
| 1000277186      | 12/12/2023 | 10,996             | 10,778                | 218 kWh      | 1          | 32 Days        |

# **Charge Details**

| Electric Charges                  |                         |         |
|-----------------------------------|-------------------------|---------|
| Daily Basic Service Charge