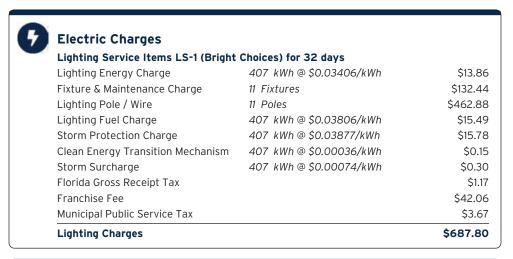

| 32 Days        |

## **Charge Details**

#### **Electric Charges** Daily Basic Service Charge 32 days @ \$0.75000 \$24.00 **Energy Charge** 234 kWh @ \$0.08192/kWh \$19.17 \$8.99 Fuel Charge 234 kWh @ \$0.03843/kWh 234 kWh @ \$0.00775/kWh \$1.81 Storm Protection Charge Clean Energy Transition Mechanism 234 kWh @ \$0.00427/kWh \$1.00 Storm Surcharge 234 kWh @ \$0.00225/kWh \$0.53 Florida Gross Receipt Tax \$1.42 **Electric Service Cost** \$56.92 Franchise Fee \$3.73 Municipal Public Service Tax \$5.30 Total Electric Cost, Local Fees and Taxes \$65.95

#### Avg kWh Used Per Day



**Current Month's Electric Charges** 

\$65.95





Service Address: K BAR RANCH SEGMENT E, TAMPA, FL 33647

Service Period: 01/13/2024 - 02/13/2024 Rate Schedule: Lighting Service

#### Charge Details



**Current Month's Electric Charges** 

\$687.80





Service Address: 10541 K BAR RANCH PKWY, WELL, TAMPA, FL 33647

#### **Meter Read**

Meter Location: WELL/IRRIGATION
Service Period: 01/13/2024 - 02/13/2024

Rate Schedule: General Service - Non Demand

| Meter<br>Number | Read Date  | Current<br>Reading | - Previous<br>Reading | = Total | Used Multiplier | Billing Period |
|-----------------|------------|--------------------|-----------------------|---------|-----------------|----------------|
| 1000857951      | 02/13/2024 | 14,537             | 14,451                | 86      | kWh 1           | 32 Days        |

## **Charge Details**

#### **Electric Charges** Daily Basic Service Charge 32 days @ \$0.75000 \$24.00 **Energy Charge** 86 kWh @ \$0.08192/kWh \$7.05 Fuel Charge 86 kWh @