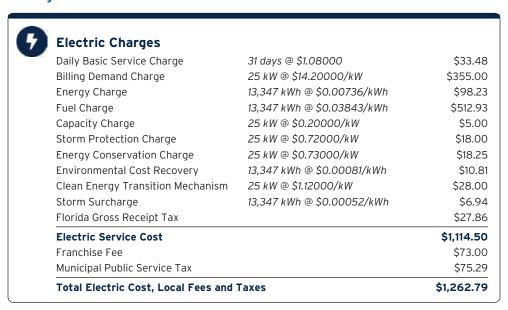

kW @ \$0.62000/kW 26 kW @ \$0.88000/kW 14,322 kWh @ \$0.00084/kWh 26 kW @ \$1.12000/kW |



Sub-Account #: 211019281875 Statement Date: 02/28/2024

Service Address: 10820 MISTFLOWER LN, AMENITY, TAMPA, FL 33647-3781

#### **Meter Read**

**Service Period:** 12/13/2023 - 01/12/2024

| Meter<br>Number | Read Date  | Current<br>Reading | - Previous<br>Reading | = Total Used | Multiplier | Billing Period |
|-----------------|------------|--------------------|-----------------------|--------------|------------|----------------|
| 1000778163      | 01/12/2024 | 25,945             | 12,598                | 13,347 kWh   | 1          | 31 Days        |
| 1000778163      | 01/12/2024 | 24.85              | 0                     | 24.85 kW     | 1          | 31 Days        |

## **Charge Details**



| Current Month's Electric Charges | \$4,307.74 |
|----------------------------------|------------|
|----------------------------------|------------|



Sub-Account #: 211019923880 Statement Date: 02/28/2024

Service Address: 10820 MISTFLOWER LN, SIGN/GATE, TAMPA, FL 33647-3781

#### **Meter Read**

Meter Location: SIGN/GATE

Service Period: 10/13/2023 - 11/10/2023 Rate Schedule: General Service - Non Demand

| Meter<br>Number | Read Date  | Current<br>Reading | - Previous<br>Reading | = Total Used | Multiplier | Billing Period |
|-----------------|------------|--------------------|-----------------------|--------------|------------|----------------|
| 1000277186      | 11/10/2023 | 10,778             | 10,568                | 210 kWh      | 1          | 29 Days        |

# **Charge Deta