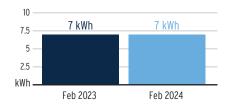

---|------------|--------------------|-----------------------|--------------|------------|----------------|
| 1000143235      | 02/13/2024 | 13,179             | 12,954                | 225 kWh      | 1          | 32 Days        |

#### **Charge Details**

#### **Electric Charges** Daily Basic Service Charge 32 days @ \$0.75000 \$24.00 **Energy Charge** 225 kWh @ \$0.08192/kWh \$18.43 Fuel Charge \$8.65 225 kWh @ \$0.03843/kWh Storm Protection Charge 225 kWh @ \$0.00775/kWh \$1.74 Clean Energy Transition Mechanism 225 kWh @ \$0.00427/kWh \$0.96 Storm Surcharge 225 kWh @ \$0.00225/kWh \$0.51 Florida Gross Receipt Tax \$1.39 **Electric Service Cost** \$55.68 Franchise Fee \$3.65 \$5.20 Municipal Public Service Tax Total Electric Cost, Local Fees and Taxes \$64.53

#### Avg kWh Used Per Day



## Current Month's Electric Charges

\$64.53





Service Address: 10711 MISTFLOWER LN, TAMPA, FL 33647

#### **Meter Read**

Service Period: 01/13/2024 - 02/13/2024 Rate Schedule: General Service - Non Demand

| Meter<br>Number | Read Date  | Current<br>Reading | - Previous<br>Reading | = Total Used | Multiplier | Billing Period |
|-----------------|------------|--------------------|-----------------------|--------------|------------|----------------|
| 1000118100      | 02/13/2024 | 14,248             | 14,016                | 232 kWh      | 1          | 32 Days        |

#### **Charge Details**

#### **Electric Charges** Daily Basic Service Charge 32 days @ \$0.75000 \$24.00 **Energy Charge** 232 kWh @ \$0.08192/kWh \$19.01 Fuel Charge \$8.92 232 kWh @ \$0.03843/kWh Storm Protection C