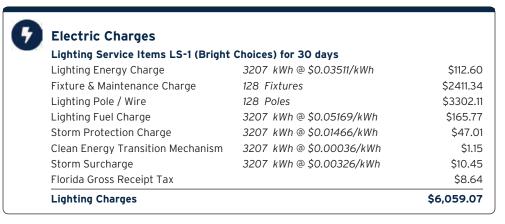

| Fixture & Maintenance Charge        | 128 Fixtures             | \$2411.34  |
|   | Lighting Pole / Wire                | 128 Poles                | \$3302.11  |
|   | Lighting Fuel Charge                | 3207 kWh @ \$0.05169/kWh | \$165.77   |
|   | Storm Protection Charge             | 3207 kWh @ \$0.01466/kWh | \$47.01    |
|   | Clean Energy Transition Mechanism   | 3207 kWh @ \$0.00036/kWh | \$1.15     |
|   | Storm Surcharge                     | 3207 kWh @ \$0.00326/kWh | \$10.45    |
|   | Florida Gross Receipt Tax           |                          | \$8.64     |
|   | Lighting Charges                    |                          | \$6,059.07 |



Service Address: HAWK VALLEY RANCH DR, TAMPA, FL 33647

**Service Period:** 11/14/2023 - 12/13/2023

#### **Charge Details**





Service Address: HAWK VALLEY RANCH DR, TAMPA, FL 33647

Service Period: 12/14/2023 - 01/16/2024

#### **Charge Details**



**Current Month's Electric Charges** 

\$18,307.92



Service Address: 10310 K BAR RANCH PK, TAMPA, FL 33647

#### **Meter Read**

Meter Location: ENTRANCE

Service Period: 10/13/2023 - 11/10/2023 Rate Schedule: General Service - Non Demand

| Meter<br>Number | Read Date  | Current<br>Reading | - Previous<br>Reading | = | Total Used | Multiplier | Billing Period |
|-----------------|------------|--------------------|-----------------------|---|------------|------------|----------------|
| 1000143215      | 11/10/2023 | 1,985              | 1,930                 |   | 55 kWh     | 1          | 29 Days        |

### **Charge Details**

#### **Electric Charges** Dail