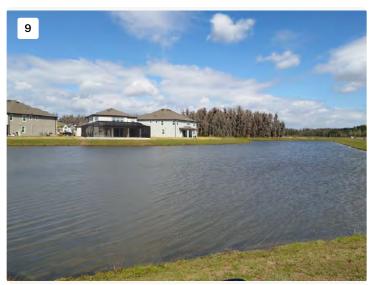

#### Treated:

- Grasses
- Brush

Routine spot spraying for nuisance and non-native vegetation will continue.

This pond rarely has any major issues. It is tucked away near the Meadow Pointe entrance. Common unwanted plants that are treated in this pond are pennywort, creeping water primrose, and sedge. When identified, these...