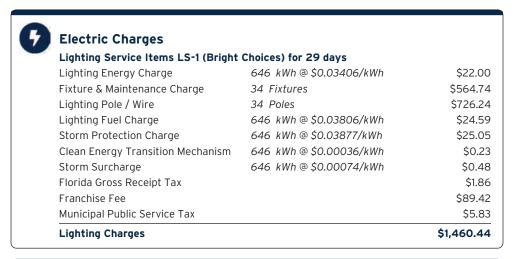

**Electric Charges** Daily Basic Service Charge 29 days @ \$0.75000 \$21.75 **Energy Charge** 284 kWh @ \$0.08192/kWh \$23.27 Fuel Charge \$10.91 284 kWh @ \$0.03843/kWh Storm Protection Charge 284 kWh @ \$0.00775/kWh \$2.20 Clean Energy Transition Mechanism 284 kWh @ \$0.00427/kWh \$1.21 \$0.64 Storm Surcharge 284 kWh @ \$0.00225/kWh Florida Gross Receipt Tax \$1.54 **Electric Service Cost** \$61.52 Franchise Fee \$4.03 Municipal Public Service Tax \$5.63 Total Electric Cost, Local Fees and Taxes \$71.18

#### Avg kWh Used Per Day



## Current Month's Electric Charges

\$71.18

Billing information continues on next page ightharpoonup





Service Address: 19292 MOSSY PINE DR, TAMPA, FL 33647

Service Period: 01/17/2024 - 02/14/2024 Rate Schedule: Lighting Service

## **Charge Details**



**Current Month's Electric Charges** 

\$1,460.44





Service Address: 10820 MISTFLOWER LN, AMENITY, TAMPA, FL 33647-3781

#### **Meter Read**

Service Period: 01/13/2024 - 02/13/2024 Rate Schedule: General Service Demand - Standard

| Meter<br>Number | Read Date  | Current<br>Reading | - Previous<br>Reading | = Total Used | Multiplier | Billing Period |
|-----------------|------------|--------------------|-----------------------|--------------|------------|----------------|
| 1000778163      | 02/13/2024 | 40,345             | 25,945                | 14,400 kWh   | 1          | 32 Days        |
| 1000778163      | 02/13/2024 | 25.72              | 0                     | 25.72 kW     | 1          | 32 Days        |

#### **Charge Details**



# Current Month's Electric Charges \$1,340.