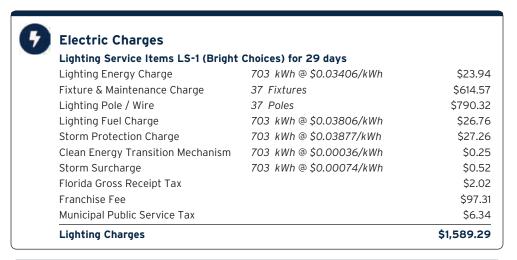

| \$27. |
| Franchise Fee                       |                        | \$1   |
| Municipal Public Service Tax        |                        | \$2   |
| Total Electric Cost, Local Fees and | \$31.                  |       |

## Avg kWh Used Per Day



# **Current Month's Electric Charges**

\$31.56

Billing information continues on next page ightharpoonup



Sub-Account #: 221007621776 Statement Date: 03/01/2024

Service Address: 10820 MISTFLOWER LN, TAMPA, FL 33647-3781

Service Period: 01/17/2024 - 02/14/2024 Rate Schedule: Lighting Service

#### Charge Details



**Current Month's Electric Charges** 

\$829.60





Service Address: K BAR RANCH PARCEL N, LIGHTS, TAMPA, FL 33647

Service Period: 01/17/2024 - 02/14/2024 Rate Schedule: Lighting Service

#### Charge Details



**Current Month's Electric Charges** 

\$1,589.29





Service Address: K BAR PARCEL D, TAMPA, FL 33647

Service Period: 01/13/2024 - 02/13/2024 Rate Schedule: Lighting Service

## **Charge Details**

| 9 | Electric Charges                                         |                         |            |  |  |  |  |  |
|---|----------------------------------------------------------|-------------------------|------------|--|--|--|--|--|
|   | Lighting Service Items LS-1 (Bright Choices) for 32 days |                         |            |  |  |  |  |  |
|   | Lighting Energy Charge                                   | 475 kWh @ \$0.03406/kWh | \$16.18    |  |  |  |  |  |
|   | Fixture & Maintenance Charge                             | 25 Fixtures             | \$415.25   |  |  |  |  |  |
|